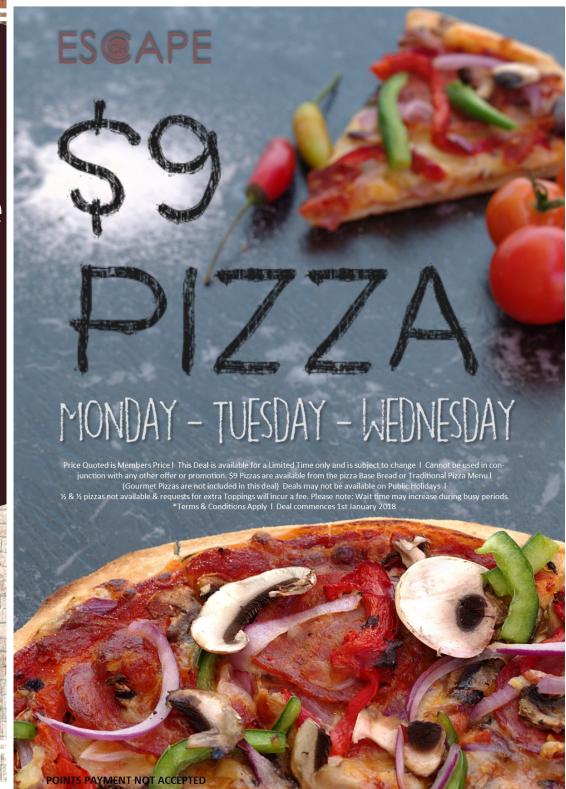

#### MAD MONDAY DINNER

\$12|

300g NY Steak Fish & Chips Chicken Parmigiana Cheese & Spinach Ravioli MON - TUES - WED \$9 | PIZZA

FROM PIZZERIA - TRADITIONAL RANGE

PURCHASE A MAIN MEAL & GET A MEAL OF EQUAL OR LESSER VALUE FOR FREE.