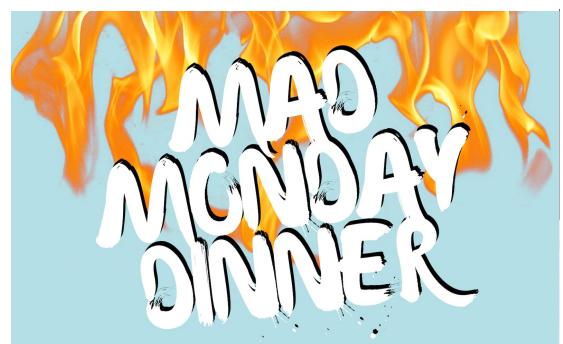

#### MAD MONDAY DINNER

\$12|

300g NY Steak Fish & Chips Chicken Parmigiana Cheese & Spinach Ravioli MON - TUES - WED \$9 | PIZZA

FROM PIZZERIA - TRADITIONAL RANGE

PURCHASE A MAIN MEAL & GET A MEAL OF EQUAL OR LESSER VALUE FOR FREE.