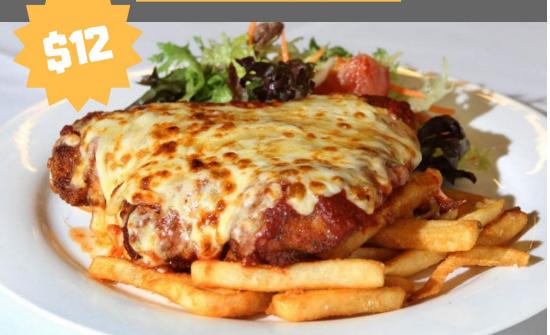

#### THURSDAY

\$12 | CHICKEN Parmigiana

3 CHOICES. CLASSIC - HAWAIIAN OR CHEF'S CHOICE

\$12 | LUNCH

2 ITEMS AVAILABLE FOR \$12 FACH

### Chicken Parmigiana

Chicken Breast Parma – House crumbed served with beer battered chips

EVERY THURSDAY

#### 3 Choices:

Classic grilled Melanzana (eggplant), Napoli sauce, and melted mozzarella cheese

Hawaiian grilled pineapple, Napoli sauce, smoked ham, melted mozzarella cheese

Chefs Choice
Please ask our friendly staff for the chef's parma of the day