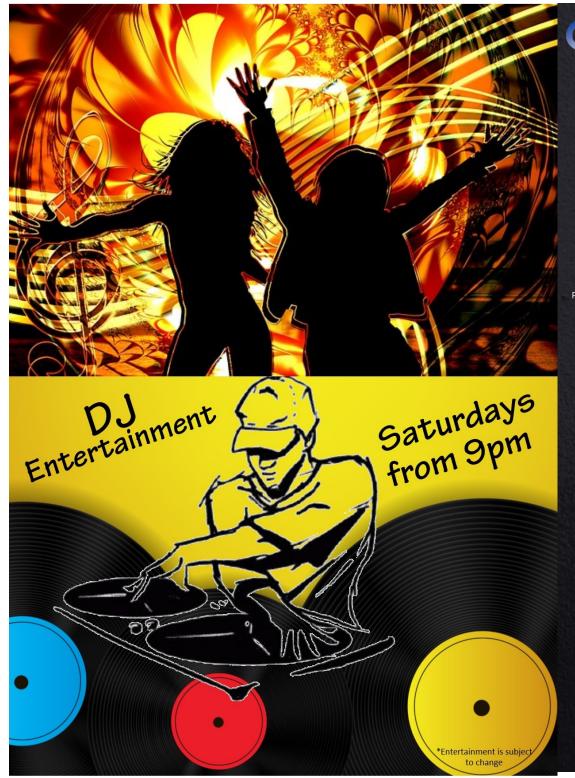

#### Entertainment

PERFORMING IN MAIN LOUNGE
\*Entertainment is subject to change

#### February

**1ST FEB - 7.30pm**DARREN JOHNSTONE

**8TH FEB - 7.30pm** GEORGIA WHITE

**15TH FEB - 7.30pm** HITS & PIECES

**22ND FEB - 7.30pm**BLACK VELVET

#### March

1st MAR - 7.30pm HAYLEY MARSHALL

8TH MAR - 7.30pm CLIVE HAY

**15TH MAR - 7.30pm** BRADEN EVANS

**22ND MAR - 7.30pm** 

**29TH MAR - 7.30pm**CATH & HIM

#### **April**

5TH APR - 7.30pm Mattlyon

**12TH APR - 7.30pm** HITS & PIECES

19TH APR - 7.30pm KRIS MCINTYRE

**26TH APR - 7.30pm**DARREN JOHNSTONE