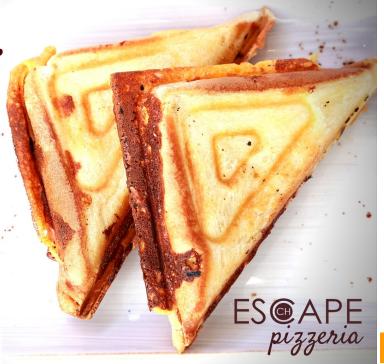

## FUNCTIONS

LOOKING FOR A PLACE TO HOLD YOUR UPCOMING **FUNCTION OR SPECIAL EVENT? LOOK NO FURTHER:** 

> WAKELEY ROOM catering for up to 200 people

ESCAPE BAR & PIZZERIA

THE JOE KIERNAN ROOM for the smaller more intimate events

#### ES@APE

#### MAD MONDAY DINNER

\$12|

300g NY Steak Fish & Chips Chicken Parmigiana Cheese & Spinach Ravioli MON - TUES - WED \$9 | PIZZA

FROM PIZZERIA - TRADITIONAL RANGE

PURCHASE A MAIN MEAL & GET A MEAL OF EQUAL OR LESSER VALUE FOR FREE.