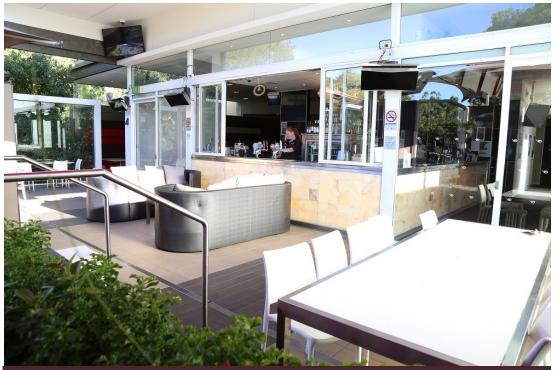

## Delights Brasserie

#### **BREAKFAST**

Sunday 9:00am to 11.00am

LUNCH

 Monday
 11:30am to 2:30pm

 Tuesday
 11:30am to 2:30pm

 Wednesday
 11:30am to 2:30pm

 Thursday
 11:30am to 2:30pm

 Friday
 11:30am to 2:30pm

Delight's Brasserie offers ala carte menu and family friendly dining experience complete with classic meals freshly made to order.

Our talented chefs create amazing specials monthly to welcome & celebrate our multi-cultural society.

Open seven days a week for Lunch & Dinner.

Present your Seniors Card to receive a **5% discount** off the price of a standard menu item at Delights Brasserie. Promotional or already discounted meals or meal deals are excluded from the discount. Members who are seniors and present their