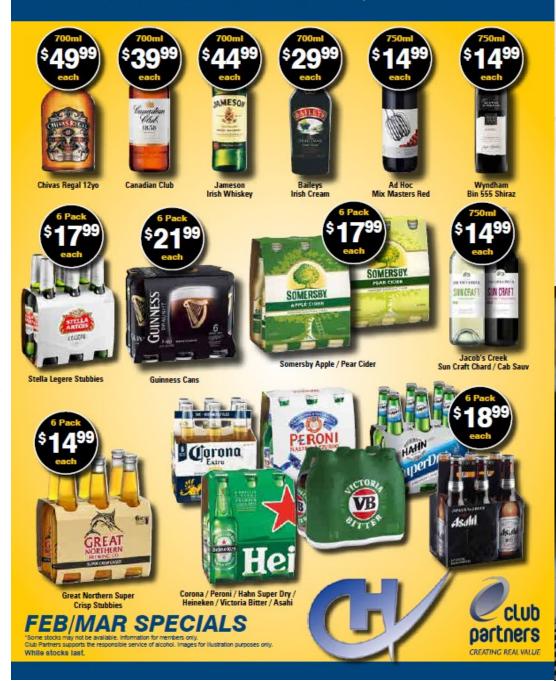

#### FRENCH MARTINI

Chambord liqueur, pineapple, juice shaken M 11.00 - V 12.00



#### **CHOCOLATE MARTIN**

Vanilla Vodka & Crème da Cacac M 11.00 - V 12.10



#### **AUTUMN SANGRIA**

Apple cider, cranberry juice, red wine, brandy, sliced apple and M 30.00 - V 35.00



#### MOJITO JUG

fresh lime, sugar, mint, & soda M 30.00 - V 35.00



#### PIMMS CUP

strawberry, lemon, ginger ale M 30.00 - V 35.00





## Friday night Specials







#### Friday 22nd February



2-Show Ticket Price = \$30 (Save \$10) \* Available now @ Reception

#### Saturday 16th March





### SECOND CHANCE DRAW \$4,000 IN PRIZES

#### **END OF MONTH RAFFLE**

THURSDAY 28TH FEB







HAM, CHEESE & TOMATO

CHICKEN AVOCADO

& BABY SPINACH

BBQ PULLED PORK

REUBEN PASTRAMI

VEGETARIAN





## LEADERS in LIQUOR



## WELLY A DALLE

#### THURSDAY DAY RAFFLE

Tickets on sale from 11am- Drawn from 11.30am 15x Meat Trays 5x \$30 Club Gift Cards 10x Gift Baskets Lucky Wheel

#### THURSDAY NIGHT RAFFLE

Tickets on sale from 6pm- Drawn from 7pm 35x Meat Trays 1x Seafood Voucher 1x \$50 Gift Card 5x \$25 Eftpos Cards THURSDAY END OF MONTH RAFFLE \$4,000 WORTH OF SECOND CHANCE PRIZES

#### FRIDAY MEAT RAFFLE

Tickets sales from 6pm - Drawn from 7pm 10 x \$30 Meat Tray (proceeds going to charity)

#### SATURDAY NIGHT RAFFLE

Tickets on sale from 6pm- Drawn from 7pm 5x Meat Trays 10x \$40 Eftpos Cards + Raffle Prize Wheel

#### **SUNDAY NIGHT RAFFLE**

(with Sunday Trivia)
Tickets on sale from 5.30pm - Drawn from 6.30pm
10x Major Prizes









## PLAY MAHJONG WIN UP TO \$2000\*



ON SECOND TUESDAY

**PRIZ