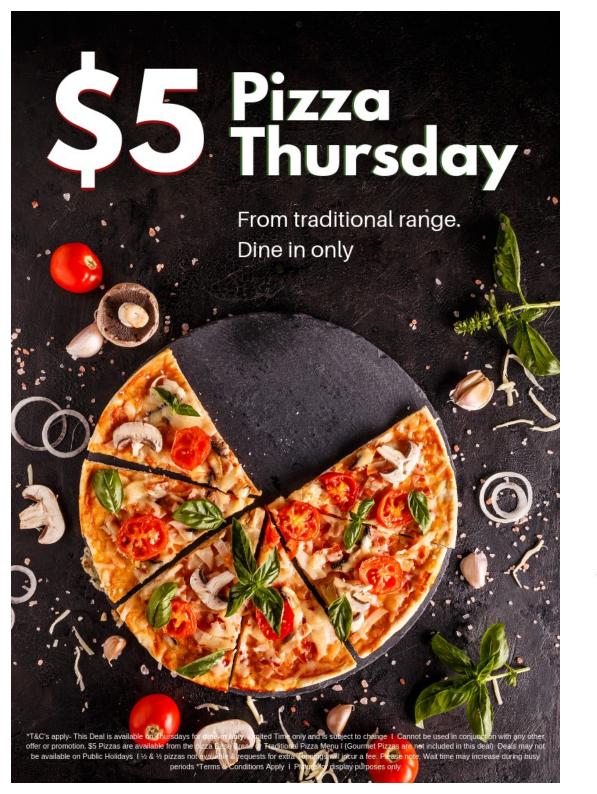

# Cocktail & Pizza RECEIVE \$10 PIZZA

WITH EVERY COCKTAIL PURCHASED

Friday 4pm - 11pm Saturday 5pm-12am Sunday 4pm- 9pm

Monday -Tuesday
Wednesday & Thursday
Lunch & Dinner

Friday (Lunch only)

Chicken Schnitzel
300g NY Steak
Fish & Chips
Roast Chicken with Veg
Vegetarian Pasta

## Extra selections for Saturday lunch & Sunday dinner

Grilled Barramundi Fettucini Boscaiola Flathead Fillet

AVAILABLE AT DELIGHTS BRASSERIE - Dine-In Only - Terms & Conditions
Apply - Available for a Limited Time - Deal is Subject to change
POINTS PAYMENTS NOT ACCEPTED ON MEAL DEALS

Monday -Tuesday
Wednesday & Thursday
Lunch & Dinner

#### Friday (Lunch only)

Chicken Schnitzel
300g NY Steak
Fish & Chips
Roast Chicken with Veg
Vegetarian Pasta