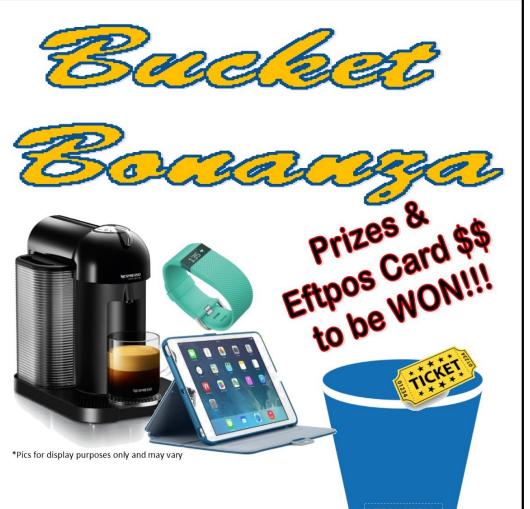

#### THURSDAY DAYRAFFLE

Tickets on sale from 11am - Drawn from 11.30am 15x Meat Trays 5x \$30 Club Gift Cards 10x Gift Baskets Lucky Wheel

Tickets on sale from 5.30pm- Drawn from 7pm 30x \$50 Meat Trays 5x \$50 Sapphire Rewards Eftpos Cards or Club Gift Cards THURSDAY END OF MONTH RAFFLE \$4,000 WORTH OF SECOND CHANCE PRIZES

#### FRIDAY MEAT RAFFLE

Tickets sales from 6pm - Drawn from 7pm 10 x \$30 Meat Tray (proceeds going to charity)

#### SATURDAY NIGHT RAFFLE

Tickets on sale from 6pm- Drawn from 7pm 5x Meat Trays 10x \$40 Eftpos Cards + Raffle Prize Wheel

#### **SUNDAY NIGHT RAFFLE**

(with Sunday Trivia) Tickets on sale from 5.30pm - Drawn from 6.30pm 10x Major Prizes 5x \$50 Club Gift Cards