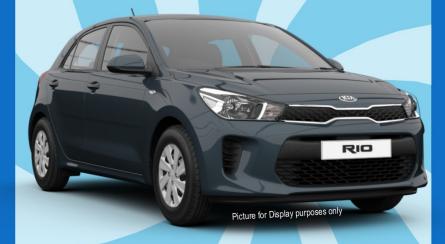

# win a KIA RIO

2nd Prize: \$4000

3rd Prize: \$1500

4th Prize: \$500

#### **PROMOTION DATES**

Start: Monday 1st July 2019 (10am)

Finish: Monday 16th September (5:00pm)

Car Drawn: Monday 16th September (6pm)

Members who use their membership cards when making a purchase of \$5 or more at the Bar, in our Dining

areas or at Reception will automatically have tickets

distributed into our

promotional barrel

throughout the promotion

T&C's Apply | LTPS/19/35942